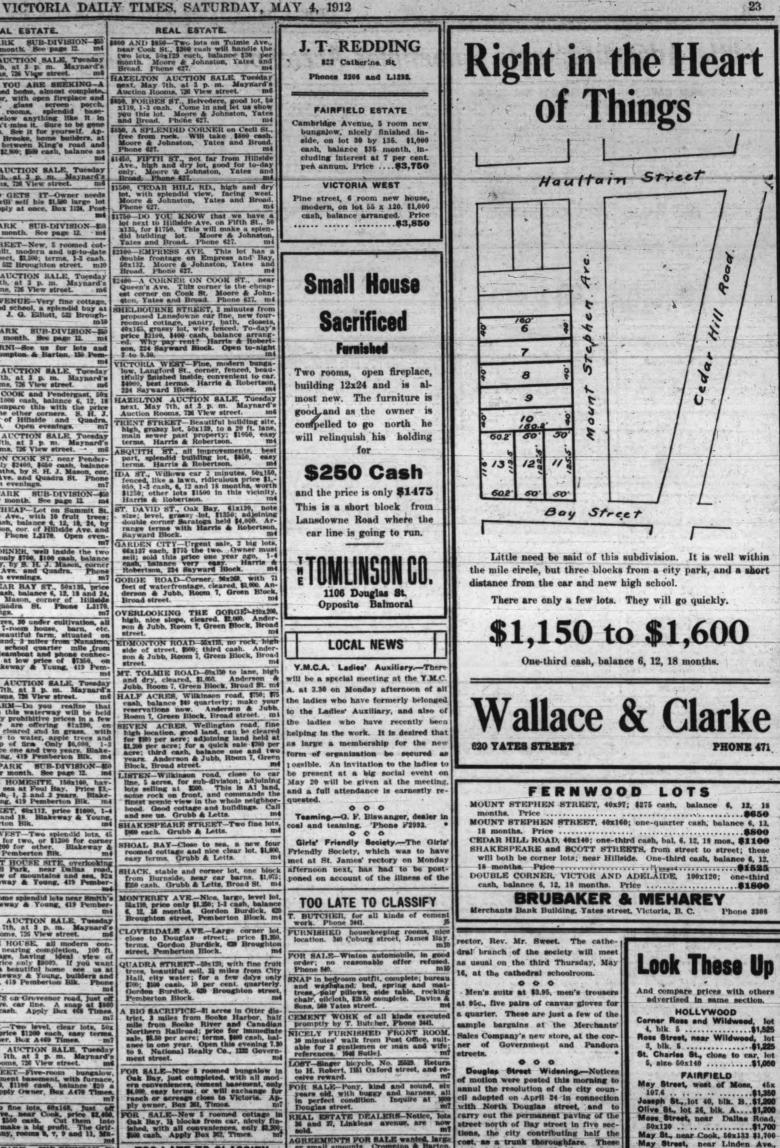

ll, city water; for a few days only 500; 5100 cash, 10 per cent. quarterly, Gordon Burdick, 520 Broughton street, Pemberton Block.

A BIG SACRIFICE—SI acres in Otter dis-trict, 3 miles from Sooke Harbor, hait mile from Sooke River and Canadian Northern Railroad; price for immediate male, 85.00 per acre; terms, 1400 cash, bal-ance in one year. Open this evening 7.30 to 9. National Realty Co., 1222 Govern-ment street.

FOR SALE-Nice is roomed bungaiow in Oak Bay, just completed, with all mot-ern conveniences, coment basement, only \$4.00, easy terms; or will exchange for ranch or acreage closs to Victoria. Ap-ply owner, Box 381, Times. mi FOR SALE-New 5 roomed cottage in Gak Bay, B blocks from car, nicely fin-tende, with all conveniences, only \$2,500; \$600 cash. Apply Box \$52, Times. mi



\$1,150 to \$1,600 One-third cash, balance 6, 12, 18 months. Wallace & Clarke PHONE 471

MOUNT STEPHEN STREET, 40x97; \$275 cash, balance 6, 12, 18 

FAIRFIELD Street, west of Mo

Look These Up

4

|                  | commands good view, inside the city                                                                            | LOOK INTO THIS-On Blackwood street,<br>balf block from Hillside car line, \$1.900        | hon Bidg. m4                                                                                                                                                          | \$500 cash. Apply Box 352, Times. mT